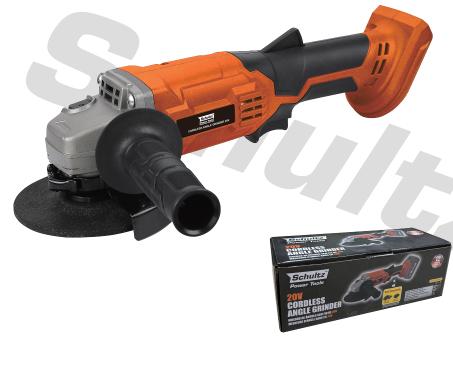

# For Item: Schultz 20V Lithium

20V CORDLESS ANGLE **GRINDER (WITHOUT BATTERY** & CHARGER)

### **PRODUCT CODE:** Orange

10656341

#### SPECIFICATIONS:

NO LOAD SPEED: MAX. 10000 RPM LITHIUM-ION BATTERY: 3.0AH (BATTERY SOLD SEPARATELY) CHARGING TIME: 1.5 HOURS (CHARGER SOLD SEPARATELY) VOLTAGE: 20V DC

## FEATURES AND BENIFITS:

- Two position side handle, Tool-free disc guard, Aluminium gear box with spindle lock.
- · LED battery capacity indicator.
- CUT, SAND, POLISH AND SHARPEN—Use this cordless grinder for a variety of DIY tasks including cutting tile, grinding metal, sanding, polishing, sharpening and more.
- LONGER RUN TIME & BATTERY LIFE—The Lithium Battery has an innovative temperature management system to keep battery cool and powering on through your project.
- DUAL FUNCTION LOCK-ON SWITCH—Prevents accidental start up and locks on for convenient prolonged use.
- Accessories : 1 x Grinding Disc, 1 x Spanner Wrench, 1 x Side Handle