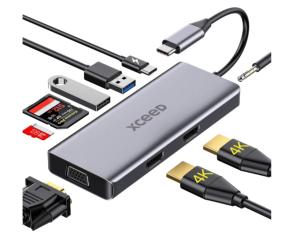

## 9 IN 1 USB-C HUB ADAPTOR

PRODUCT CODE:

*Grey:* 10681412

#### **FEATURES AND BENIFITS:**

- Support USB C(PD Charging), USB3.0, USB2.0, HDMI, VGA, Micro SD/SD Card reader, 3.5mm Audio port
- Support USB C PD up to max. 100W power
- Support Dual HDMI 4K\*30Hz,or Full HD 1080\*60Hz
- Support VGA Full HD 1080\*60Hz
- Support USB3.0 super speed 5Gbps data transmission
- Support USB2.0 super speed 480Mbps data transmission
- Support to read Micro SD or SD Card
- Support 3.5mm Audio sound output
- Apply to All USB C devices, PC / Tablet/ Mobile Phone