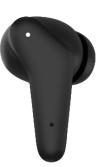

#### **FEATURES AND BENIFITS:**

- Wireless headphones with quality stereo sound
- Built-in microphone speaker to answer calls
- Tap earphone to answer/end calls, play/pause mucis
- · Compatible with most Bluetooth enabled devices
- Comes with a portable charging case with a Type C cable
- Includes 2 different ear cap sizes large and small for a pefect fit.
- · Noise reduction depth up to 25dB.