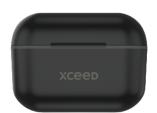

## TRUE WIRELESS BT EARPHONE

PRODUCT CODE:

Black: 10706716

#### Bluetooth

Version: V5.0 Chipset: BT8892E

Range: Up to 10m / 33 ft

Profiles: A2DP, AVRCP, HSP and HFP

Playtime: Up to 3.5 hours x 5

(Varies by volume and content)

Charging Time: Approx. 1.2 hours
Standby Time: Up to 100 hours