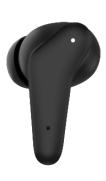

#### **FEATURES AND BENIFITS:**

- Wireless headphones with quality stereo sound
- Built-in microphone speaker to answer calls
- Tap earphone to answer/end calls, play/pause mucis
- · Compatible with most Bluetooth enabled devices
- Comes with a portable charging case with a Type C cable
- Includes 2 different ear cap sizes large and small for a pefect fit.
- · Noise reduction depth up to 25dB.