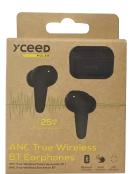

## TRUE WIRELESS BT EARPHONE

PRODUCT CODE:

Black: 10706716

#### **FEATURES AND BENIFITS:**

- Wireless headphones with quality stereo sound
- Built-in microphone speaker to answer calls
- Tap earphone to answer/end calls, play/pause mucis
- · Compatible with most Bluetooth enabled devices
- Comes with a portable charging case with a Type C cable
- Includes 2 different ear cap sizes large and small for a pefect fit.
- · Noise reduction depth up to 25dB.