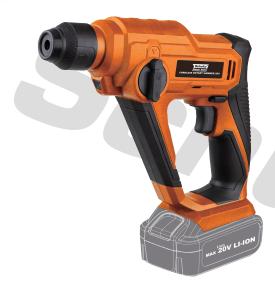

## **Schultz**<sup>™</sup> **Power Tools**

## 20V CORDLESS ROTARY HAMMER PRODUCT CODE:

Orange 10749742

## **SPECIFICATIONS:**

NO LOAD SPEED: IMPACT RATE: DRILLING CAPACITY: 0-900RPM 0-5000BPM 16MM IN WOOD 10MM IN CONCRETE 8MM IN METAL 2.0AH

LITHIUM-ION BATTERY: (BATTERY SOLD SEPARATELY) CHARGING TIME: (CHARGER SOLD SEPARATELY) VOLTAGE:

80MINTUS

20V

## FEATURES AND BENIFITS:

- Ideal for demolition/concrete jobsite, drilling, crushing, chipping, digging and squaring.
- 2 Functions: Drilling, Drilling/Hammer.
- High speed and power so that you can complete the task efficiently.
- For quick, tool-free bit changes.