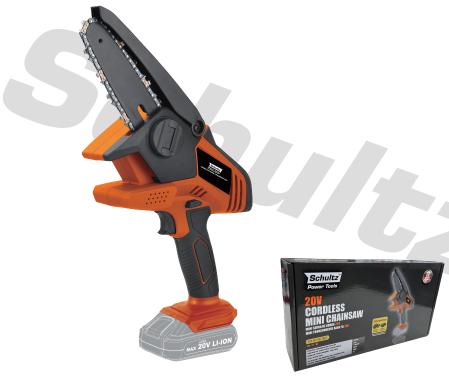

## **Schultz**<sup>™</sup> **Power Tools**

## 20V CORDLESS MINI CHAINSAW

**PRODUCT CODE:** 

Orange 10790454

## **SPECIFICATIONS:**

NO LOAD SPEED: 5400RPM
MAX. CUTTING LENGTH: 110 MM
LITHIUM-ION BATTERY: 2.0AH
(BATTERY SOLD SEPARATELY)
CHARGING TIME: 45MINTUS

CHARGING TIME: 4
(CHARGER SOLD SEPARATELY)

VOLTAGE: 20V

## FEATURES AND BENIFITS:

- It is intended for cutting branches, slats, hardwood and softwood. It is suitable for straight cuts.
- · Highly Efficient Cutting.
- One-hand use, small in size and convenient access to all places.
- Upgraded Copper Wire High-efficiency Motor.
- Switch lock to prevent accidental activation to protect your family.
- · Baffles prevent debris splash.